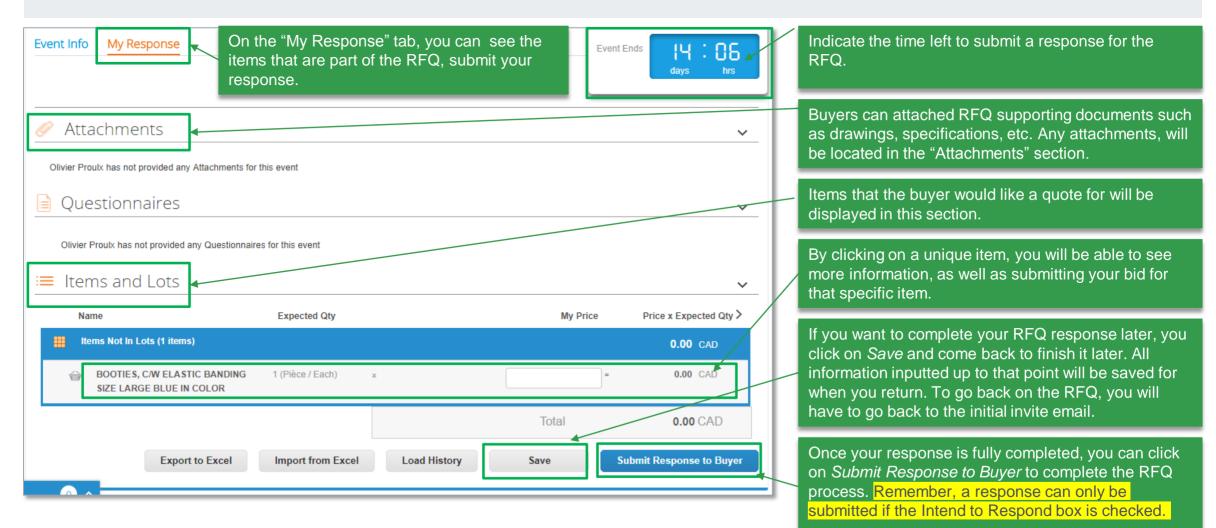

### How Do I Enter my Response? (1/3)

GLENCORE

To view the items, and submit your response to the RFQ, you will need to go to the "My Response" tab and populate the required information.

GLENCORE

When you click on an item, you will have access to the detailed item information which will help you to fully understand what is being requested, and allow you to accurately submit pricing.

### How Do I Enter my Response? (3/3)

If you need to communicate with the Buyer for any reason, please use the Messages box.