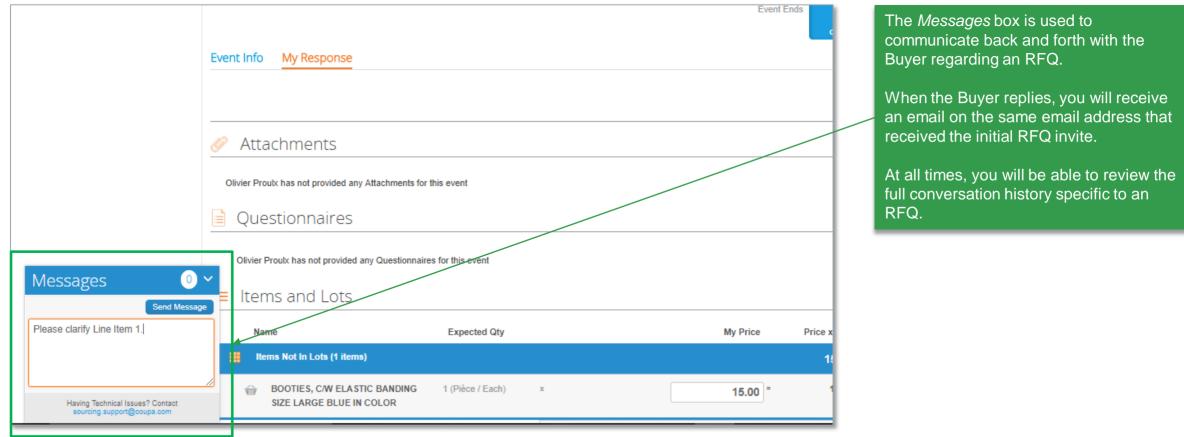

### How Do I Enter my Response? (3/3)

If you need to communicate with the Buyer for any reason, please use the Messages box.